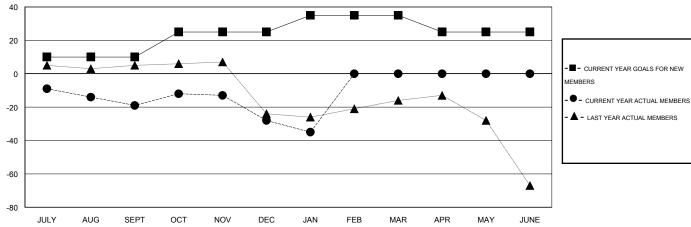

### GOALS AND ACTUAL MEMBERS CUMULATIVE

19 CLUBS OF 51 ADDED 1 OR MORE

| GENDER DISTRI       | <u>BUTION</u>  |     |
|---------------------|----------------|-----|
| MALE                | 1,095 (74.19%) |     |
| FEMALE              | 381 (25.81%)   |     |
|                     |                |     |
|                     |                |     |
| FAMILY UNIT MEMBERS |                | 306 |
| HEAD OF HOUSEHOLD   | 151            |     |